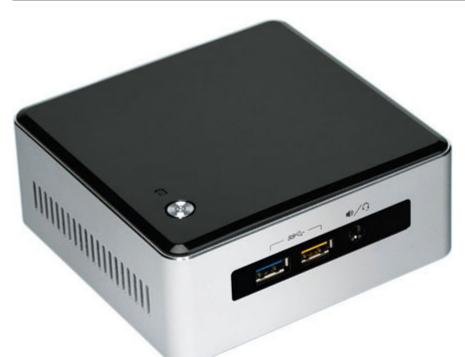

369.00 EUR incl. 19% VAT, plus shipping

Support: Specifications

Because of its size (115 x 111 x 48.7mm !) the system is perfect for these applications :

- POS
- Digital Signage
- Kiosk

Or use as attractive office-computer or server.

Rear I/O

Scope of supply

- Power supply: 65W, external
- Dimensions (WxHxD): 115x111x48.7mm

A revolution in ultra-compact device design, the Intel® NUC NUC5i5RYH packs more features into 4 inches square. The NUC5i5RYH is equipped with the 5th generation Intel® Core™ i5-5250U processor with Intel® Turbo Boost Technology 2.01 which gives you extra GHz on demand to let you maximize performance on processor-intensive tasks like media editing. The system has room for either a 2.5" HDD so you can store full length movies or an M.2 SSD so you can transfer data at lightning speeds. A replaceable lid gives you plenty of options to create the Intel NUC you want—with amazing style and features. It also features Intel® HD Graphics 6000 with 4K display capabilities to provide visually stunning graphics. A high-speed USB 3.0 charging port lets you easily charge your tablet or smartphone quickly. Complete with WiFi 802.11ac wireless, Bluetooth\*, and 7.1 surround sound, the Intel NUC NUC5i5RYH is ideal for home theater PCs, media server PCs, and home hubs. For peace of mind, you'll get embedded security that helps keep threats out and user identities and credentials safe. With this kind of power, size, and versatility, you'll rethink what's possible.