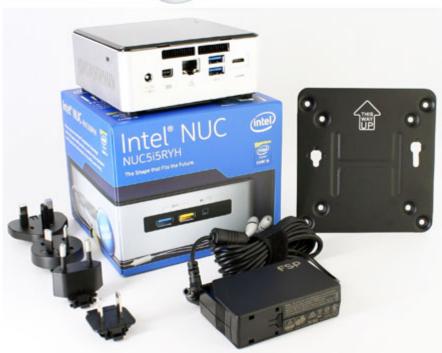

Rear I/O

Scope of supply

- Power supply: 65W, external
- Dimensions (WxHxD): 115x111x48.7mm

A revolution in ultra-compact device design, the Intel® NUC NUC5i5RYH packs more features into 4 inches square. The NUC5i5RYH is equipped with the 5th generation Intel® Core™ i5-5250U processor with Intel® Turbo Boost Technology 2.01 which gives you extra GHz on demand to let you maximize performance on processor-intensive tasks like media editing. The system has room for either a 2.5" HDD so you can store full length movies or an M.2 SSD so you can transfer data at lightning speeds. A replaceable lid gives you plenty of options to create the Intel NUC you want—with amazing style and features. It also features Intel® HD Graphics 6000 with 4K display capabilities to provide visually stunning graphics. A high-speed USB 3.0 charging port lets you easily charge your tablet or smartphone quickly. Complete with WiFi 802.11ac wireless, Bluetooth\*, and 7.1 surround sound, the Intel NUC NUC5i5RYH is ideal for home theater PCs, media server PCs, and home hubs. For peace of mind, you'll get embedded security that helps keep threats out and user identities and credentials safe. With this kind of power, size, and versatility, you'll rethink what's possible.

1x mini HDMI 1.4a

1x mini DisplayPort 1.2 1x RJ-45 GbE port 2x USB 3.0

Intel NUC5i5RYH barebone with VESA-mounting adapter
AC/DC Adapter + multi-country plugs (power cord not included)